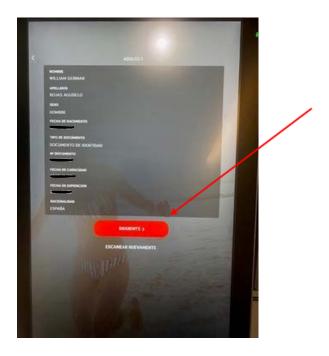

After scanning the front face, the green message should appear. If not, and it won't let you scan, you can enter your details manually.

6 A screen will appear with all your details entered. Please tap "Next" to continue.

7 On the next screen, enter the following details. All fields with an asterisk (\*) must be filled-in.

8 If all details are correct, this screen will appear. Please tap "Next".

9 Please sign and agree to terms & conditions by checking the box. This box needs to be checked before continuing.