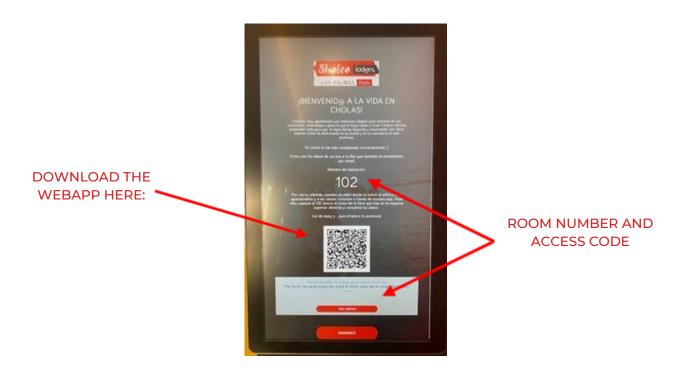

- **10** Key collection:
  - If there are any outstanding amounts to pay, the screen will display the amount, and you can pay via the terminal next to the monitor.

- If no outstanding amounts are due, please wait several seconds, while your room keys are processed.
- 11 Please read the instructions carefully and remember your room number and access code (displayed on-screen). IMPORTANT: Please tap "Next" to continue.

### 12 You'll also receive all this information by email.

| Sholeo Lodges Las Palmas Flats                     |                                                                                                                                         |
|----------------------------------------------------|-----------------------------------------------------------------------------------------------------------------------------------------|
| C. Juan Rejón, 20 , 35008 , Las Palm               |                                                                                                                                         |
| +34 928335960<br>booking.laspalmas@sholeolodges.co | om Sholeo                                                                                                                               |
| GPS Lat:28.1486416786846 Long:-1                   |                                                                                                                                         |
|                                                    | Dear W. ROJAS AGUDELO                                                                                                                   |
| This                                               | We wish you a pleasant stay.<br>is the access code for your room number <b>102</b>                                                      |
|                                                    |                                                                                                                                         |
|                                                    | *527818#                                                                                                                                |
|                                                    | If you want to have your room key<br>on your phone, download the<br>Omnitec App<br>Download from App Store<br>Download from Google Play |
|                                                    | Once downloaded, simply open the app and log in with the following details:                                                             |
|                                                    | User: 222160                                                                                                                            |
|                                                    | Password: 302376                                                                                                                        |