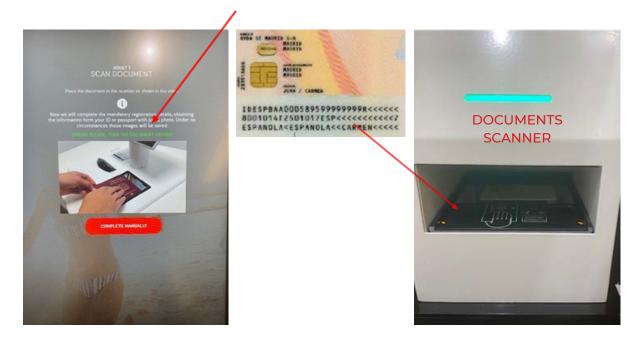

#### **5** Enter your details:

Introduce the front face of your ID or passport into the document scanner at the autocheck-in.

Or period on the document, a message in green will display asking you to repeat the process for the reverse face.

After scanning the front face, the green message should appear. If not, and it won't let you scan, you can enter your details manually.

6 A screen will appear with all your details entered. Please tap "Next" to continue.