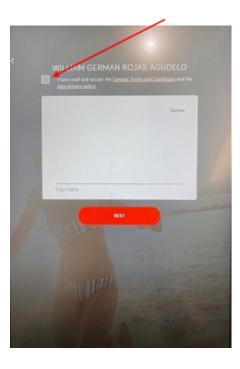

7 On the next screen, enter the following details. All fields with an asterisk (\*) must be filled-in.

8 If all details are correct, this screen will appear. Please tap "Next".

9 Please sign and agree to terms & conditions by checking the box. This box needs to be checked before continuing.