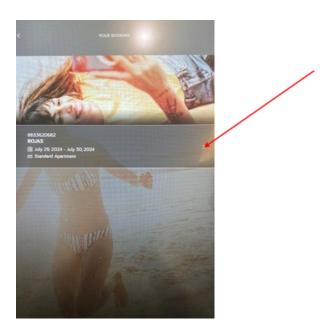

3 Please check all details are correct and then tap arrow button to continue.

4 Prepare all the ID documents of the occupants and tap the icon as shown in the image.

Check-in won't be possible without all the ID documents or if any of the names have changed from the original booking and we haven't been informed. Should such a case arise, the emergency number will be called.