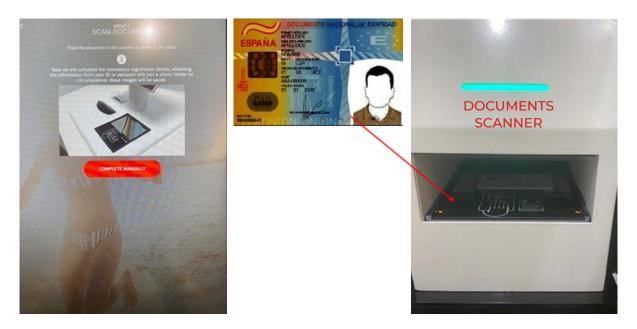

3 Please check all details are correct and then tap arrow button to continue.

4 Prepare all the ID documents of the occupants and tap the icon as shown in the image.

Check-in won't be possible without all the ID documents or if any of the names have changed from the original booking and we haven't been informed. Should such a case arise, the emergency number will be called.

#### **5** Enter your details:

Introduce the front face of your ID or passport into the document scanner at the autocheck-in.

Or period on the document, a message in green will display asking you to repeat the process for the reverse face.