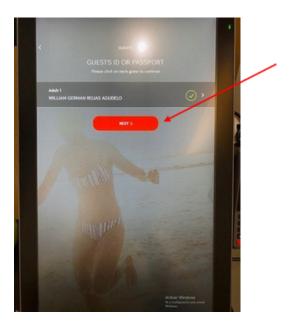

3 Please check all details are correct and then tap arrow button to continue.

4 Prepare all the ID documents of the occupants and tap the icon as shown in the image.

Check-in won't be possible without all the ID documents or if any of the names have changed from the original booking and we haven't been informed. Should such a case arise, the emergency number will be called.

#### **5** Enter your details:

Introduce the front face of your ID or passport into the document scanner at the autocheck-in.

Or period on the document, a message in green will display asking you to repeat the process for the reverse face.