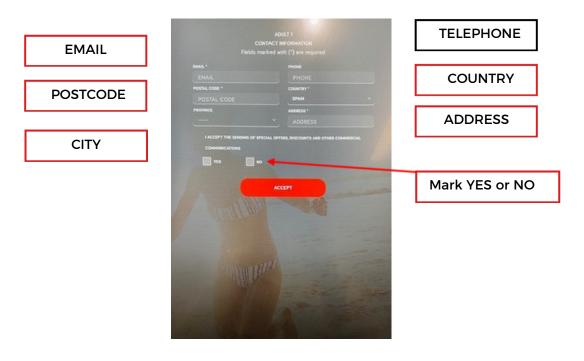

7 On the next screen, enter the following details. All fields with an asterisk (\*) must be filled-in.

8 If all details are correct, this screen will appear. Please tap "Next".

9 Please sign and agree to terms & conditions by checking the box. This box needs to be checked before continuing.