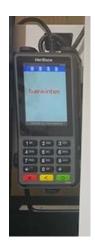

- **10** Key collection:
  - If there are any outstanding amounts to pay, the screen will display the amount, and you can pay via the terminal next to the monitor.

- If no outstanding amounts are due, please wait several seconds, while your room keys are processed.
- 11 Please read the instructions carefully and remember your room number and access code (displayed on-screen). IMPORTANT: Please tap "Next" to continue.