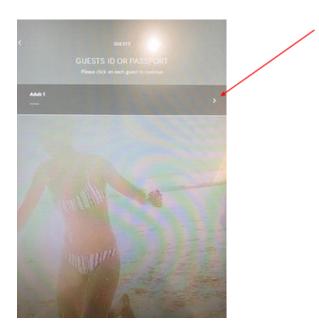

3 Please check all details are correct and then tap arrow button to continue.

4 Prepare all the ID documents of the occupants and tap the icon as shown in the image.

Check-in won't be possible without all the ID documents or if any of the names have changed from the original booking and we haven't been informed. Should such a case arise, the emergency number will be called.